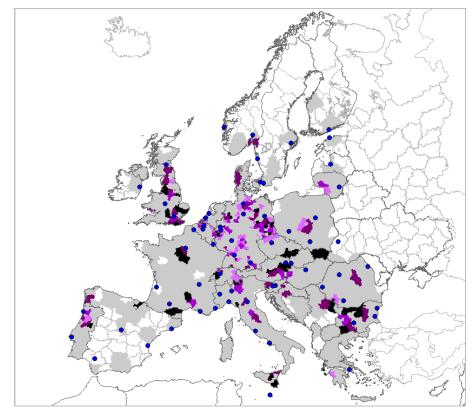

Multi-modality rate of trip-kilometres from NUTS3 to all others

BUISNESS trip purpose. Multi-modality rate for itineraries, trips and trip-kilometres inter NUTS3

Multi-modality rate of itineraries from NUTS3 to all others for business purpose

Multi-modality rate of trips from NUTS3 to all others for business purpose

Multi-modality rate of trip-kilometres from NUTS3 to all others for business purpose

PRIVATE trip purpose, Multi-modality rate for itineraries, trips and trip-kilometres inter NUTS3