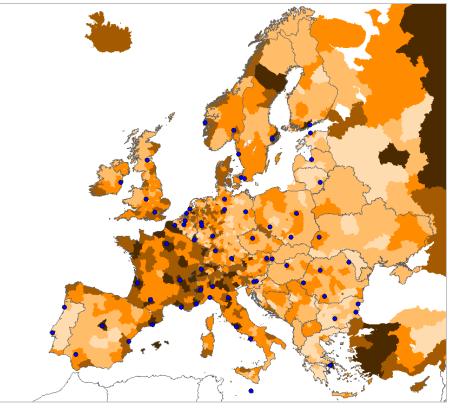

# (CURRENT INTERCONNECTIONS)

ALL TRIP PURPOSES together. Multi-modality rate for itineraries, trips and trip-kilometres inter NUTS3

Multi-modality rate of itineraries from NUTS3 to all others

Multi-modality rate of trips from NUTS3 to all others

Multi-modality rate of trip-kilometres from NUTS3 to all others

BUISNESS trip purpose. Multi-modality rate for itineraries, trips and trip-kilometres inter NUTS3

Multi-modality rate of itineraries from NUTS3 to all others for business purpose