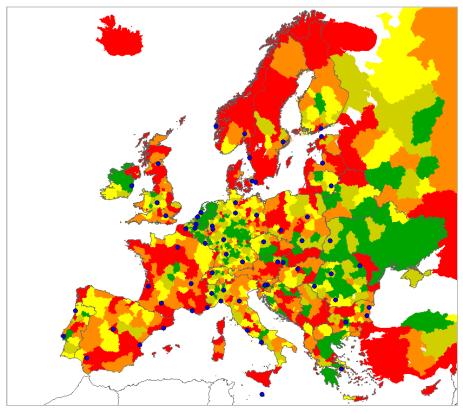

# APPENDIX 4 - INDICATOR 11: INTER-MODALITY RATE

# (CURRENT INTERCONNECTIONS)

ALL TRIP PURPOSES together. Inter-modality rate for itineraries, trips and trip-kilometres inter NUTS3

Inter-modality rate of itineraries from NUTS3 to all others

Inter-modality rate of trips from NUTS3 to all others

Inter-modality rate of trip-kilometres from NUTS3 to all others

BUSINESS trip purpose. Inter-modality rate for itineraries, trips and trip-kilometres inter NUTS3

Inter-modality rate of itineraries from NUTS3 to all others, for business purpose