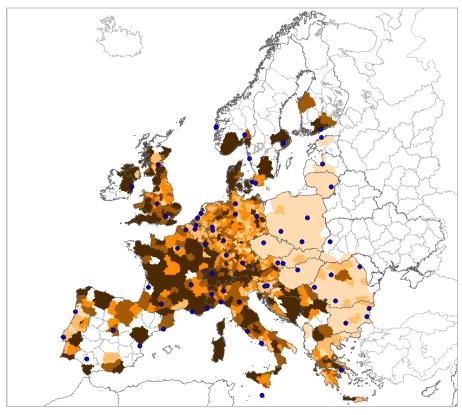

Multi-modality rate of trips from NUTS3 to all others for business purpose

Multi-modality rate of trip-kilometres from NUTS3 to all others for business purpose

PRIVATE trip purpose, Multi-modality rate for itineraries, trips and trip-kilometres inter NUTS3

Multi-modality rate of itineraries from NUTS3 to all others for private purpose

Multi-modality rate of trips from NUTS3 to all others for private purpose

Multi-modality rate of trip-kilometres from NUTS3 to all others for private purpose