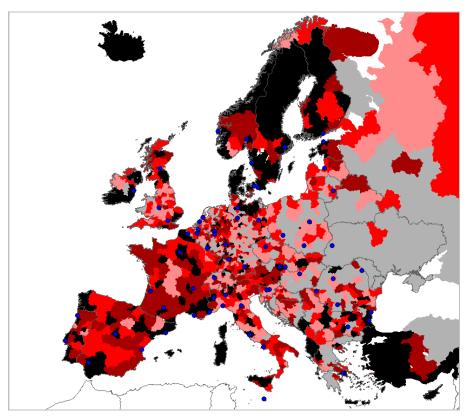

# (CURRENT INTERCONNECTIONS)

ALL TRIP PURPOSES together. Multi-modality rate for itineraries, trips and trip-kilometres inter NUTS3

Multi-modality rate of itineraries from NUTS3 to all others

Multi-modality rate of trips from NUTS3 to all others

Multi-modality rate of trip-kilometres from NUTS3 to all others

BUISNESS trip purpose. Multi-modality rate for itineraries, trips and trip-kilometres inter NUTS3

Multi-modality rate of itineraries from NUTS3 to all others for business purpose