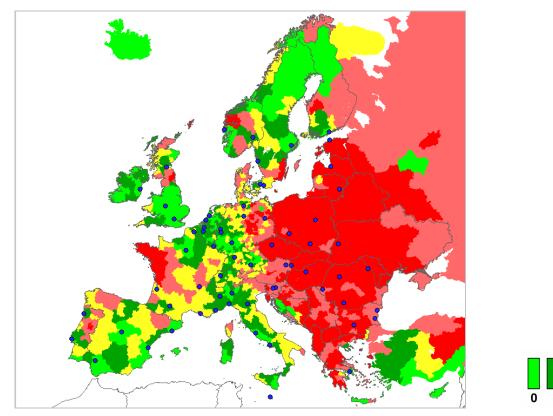

### (CURRENT INTERCONNECTIONS)

ALL TRIP PURPOSES together. Interconnectivity rate for itineraries, trips and trip-kilometres inter NUTS3

Interconnectivity rate of itineraries from NUTS3 to all others

Interconnectivity rate of trips from NUTS3 to all others

Interconnectivity rate of trip-kilometres from NUTS3 to all others

BUSINESS trip purpose. Interconnectivity rate for itineraries, trips and trip-kilometres inter NUTS3

Interconnectivity rate of itineraries from NUTS3 to all others, for business purpose