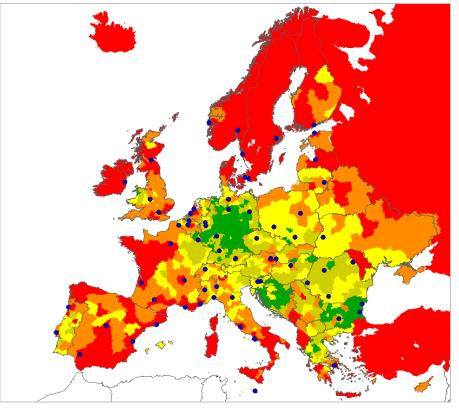

# **APPENDIX 7 - INDICATOR 14: COSTS**

# (CURRENT INTERCONNECTIONS)

BUSINESS trip purpose. Average travel cost for itineraries, trips and trip-kilometres inter NUTS3

Average cost of all itineraries between each NUTS3 and all others. Business trip purpose

Average cost of all trips between each NUTS3 and all others. Business trip purpose

Average cost of the trip-kilometre in trips between each NUTS3 and all others. Business trip purpose

PRIVATE trip purpose. Average travel cost for itineraries, trips and trip-kilometres inter NUTS3