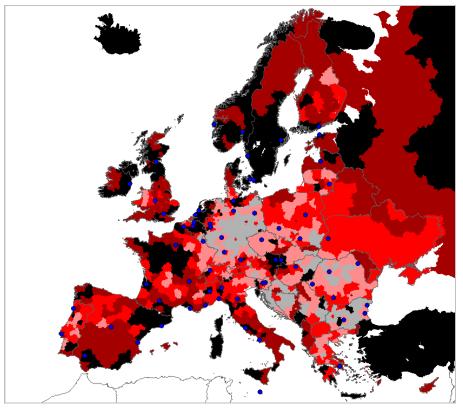

# (CURRENT INTERCONNECTIONS)

ALL TRIP PURPOSES together. Multi-modality rate for itineraries, trips and trip-kilometres inter NUTS3

Multi-modality rate of itineraries from NUTS3 to all others

Multi-modality rate of trips from NUTS3 to all others

Multi-modality rate of trip-kilometres from NUTS3 to all others

BUISNESS trip purpose. Multi-modality rate for itineraries, trips and trip-kilometres inter NUTS3

Multi-modality rate of itineraries from NUTS3 to all others for business purpose