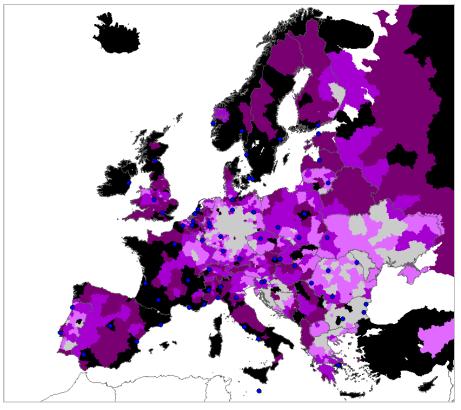

Multi-modality rate of trip-kilometres from NUTS3 to all others

BUISNESS trip purpose. Multi-modality rate for itineraries, trips and trip-kilometres inter NUTS3

Multi-modality rate of itineraries from NUTS3 to all others for business purpose

Multi-modality rate of trips from NUTS3 to all others for business purpose

Multi-modality rate of trip-kilometres from NUTS3 to all others for business purpose

PRIVATE trip purpose, Multi-modality rate for itineraries, trips and trip-kilometres inter NUTS3