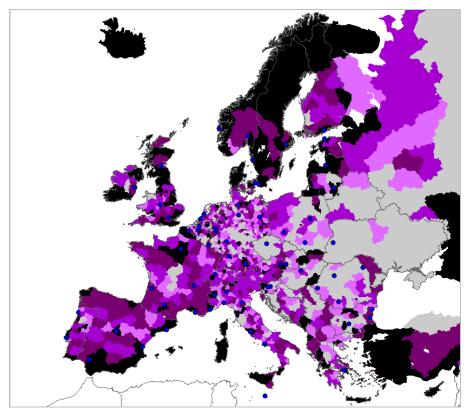

Multi-modality rate of trip-kilometres from NUTS3 to all others

BUISNESS trip purpose. Multi-modality rate for itineraries, trips and trip-kilometres inter NUTS3

Multi-modality rate of itineraries from NUTS3 to all others for business purpose

Multi-modality rate of trips from NUTS3 to all others for business purpose

Multi-modality rate of trip-kilometres from NUTS3 to all others for business purpose

PRIVATE trip purpose, Multi-modality rate for itineraries, trips and trip-kilometres inter NUTS3