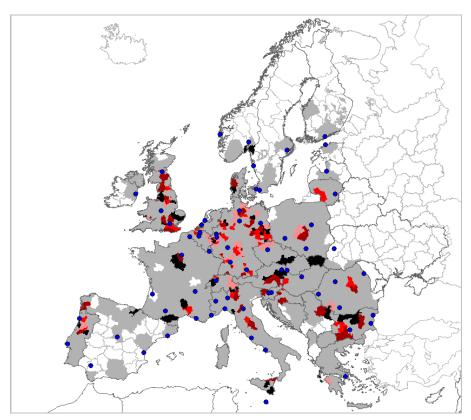

Multi-modality rate of itineraries from NUTS3 to all others for private purpose

Multi-modality rate of trips from NUTS3 to all others for private purpose

Multi-modality rate of trip-kilometres from NUTS3 to all others for private purpose

COMMUTER trip purpose. Multi-modality rate for itineraries, trips and trip-kilometres inter NUTS3.

Multi-modality rate of itineraries from NUTS3 to all others for commuter purpose

Multi-modality rate of trips from NUTS3 to all others for commuter purpose