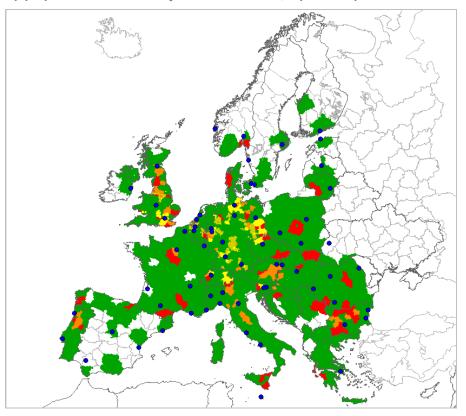

# **APPENDIX 6 - INDICATOR 13: DIVERSITY RATE**

# (CURRENT INTERCONNECTIONS)

BUSINESS trip purpose. Diversity rate for itineraries inter NUTS3 for different length ranges (itineraries <300 kilometres, 300 to 1,000 kilometres, >2,000 kilometres)

Diversity rate in Europe for itineraries on business trip purpose

Diversity rate in Europe for itineraries shorter than 300Km on business trip purpose

Diversity rate in Europe for itineraries longer than 300km and shorter than 1,000Km on business trip purpose

Diversity rate in Europe for itineraries longer than 1,000Km on business trip purpose