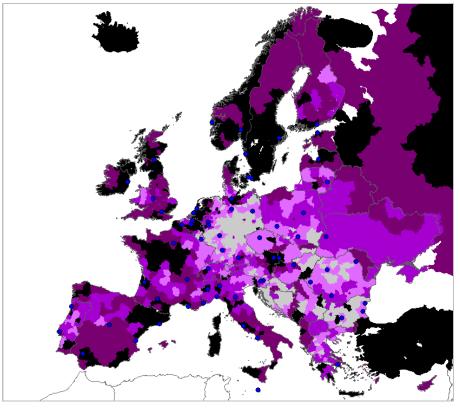

Multi-modality rate of itineraries from NUTS3 to all others for private purpose

Multi-modality rate of trips from NUTS3 to all others for private purpose

Multi-modality rate of trip-kilometres from NUTS3 to all others for private purpose

COMMUTER trip purpose. Multi-modality rate for itineraries, trips and trip-kilometres inter NUTS3.

Multi-modality rate of itineraries from NUTS3 to all others for commuter purpose

Multi-modality rate of trips from NUTS3 to all others for commuter purpose