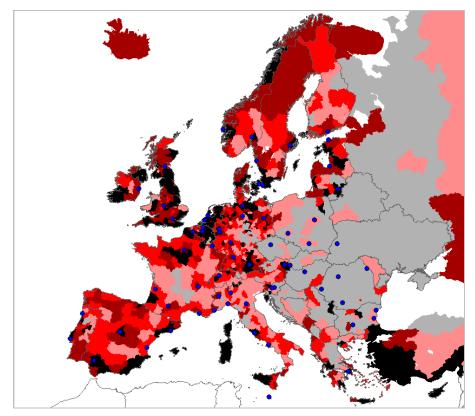

### (CURRENT INTERCONNECTIONS)

ALL TRIP PURPOSES together. Interconnectivity rate for itineraries, trips and trip-kilometres inter NUTS3

Interconnectivity rate of itineraries from NUTS3 to all others

Interconnectivity rate of trips from NUTS3 to all others

Interconnectivity rate of trip-kilometres from NUTS3 to all others

BUSINESS trip purpose. Interconnectivity rate for itineraries, trips and trip-kilometres inter NUTS3

Interconnectivity rate of itineraries from NUTS3 to all others, for business purpose