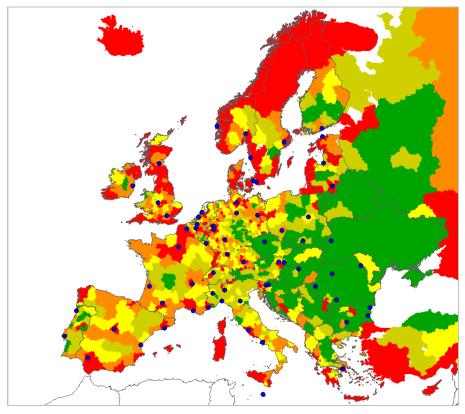

### (CURRENT INTERCONNECTIONS)

ALL TRIP PURPOSES together. Interconnectivity rate for itineraries, trips and trip-kilometres inter NUTS3

Interconnectivity rate of itineraries from NUTS3 to all others

Interconnectivity rate of trips from NUTS3 to all others

Interconnectivity rate of trip-kilometres from NUTS3 to all others

BUSINESS trip purpose. Interconnectivity rate for itineraries, trips and trip-kilometres inter NUTS3

Interconnectivity rate of itineraries from NUTS3 to all others, for business purpose