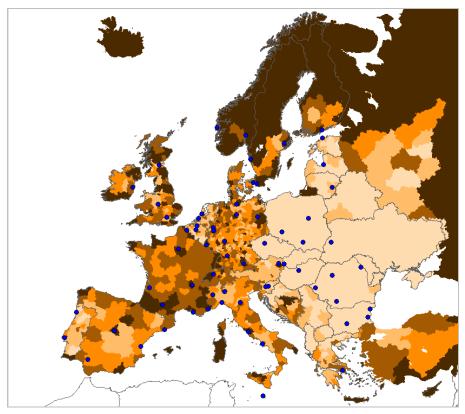

Multi-modality rate of trip-kilometres from NUTS3 to all others

BUISNESS trip purpose. Multi-modality rate for itineraries, trips and trip-kilometres inter NUTS3

Multi-modality rate of itineraries from NUTS3 to all others for business purpose

Multi-modality rate of trips from NUTS3 to all others for business purpose

Multi-modality rate of trip-kilometres from NUTS3 to all others for business purpose

PRIVATE trip purpose, Multi-modality rate for itineraries, trips and trip-kilometres inter NUTS3