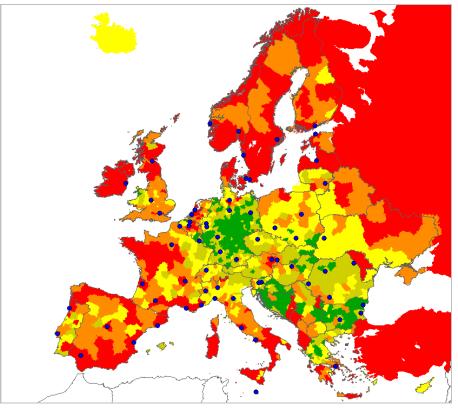

# (CURRENT INTERCONNECTIONS)

ALL TRIP PURPOSES together. Inter-modality rate for itineraries, trips and trip-kilometres inter NUTS3

Inter-modality rate of itineraries from NUTS3 to all others

Inter-modality rate of trips from NUTS3 to all others

Inter-modality rate of trip-kilometres from NUTS3 to all others

BUSINESS trip purpose. Inter-modality rate for itineraries, trips and trip-kilometres inter NUTS3

Inter-modality rate of itineraries from NUTS3 to all others, for business purpose