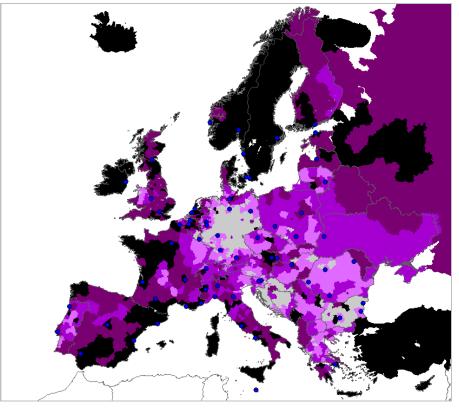

# (CURRENT INTERCONNECTIONS)

BUSINESS trip purpose. Diversity rate for itineraries inter NUTS3 for different length ranges (itineraries <300 kilometres, 300 to 1,000 kilometres, >2,000 kilometres)

Diversity rate in Europe for itineraries on business trip purpose

Diversity rate in Europe for itineraries shorter than 300Km on business trip purpose

Diversity rate in Europe for itineraries longer than 300km and shorter than 1,000Km on business trip purpose

Diversity rate in Europe for itineraries longer than 1,000Km on business trip purpose