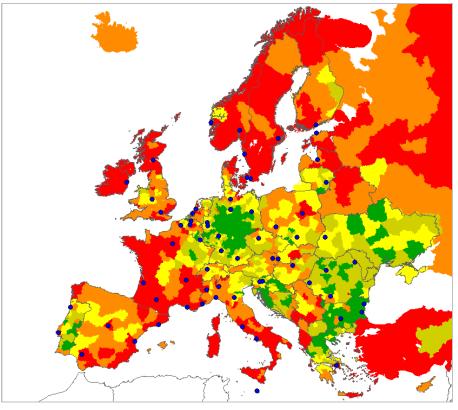

# APPENDIX 3 – INDICATOR 10: MULTI-MODALITY RATE

# (CURRENT INTERCONNECTIONS)

ALL TRIP PURPOSES together. Multi-modality rate for itineraries, trips and trip-kilometres inter NUTS3

Multi-modality rate of itineraries from NUTS3 to all others

Multi-modality rate of trips from NUTS3 to all others

Multi-modality rate of trip-kilometres from NUTS3 to all others

BUISNESS trip purpose. Multi-modality rate for itineraries, trips and trip-kilometres inter NUTS3

Multi-modality rate of itineraries from NUTS3 to all others for business purpose