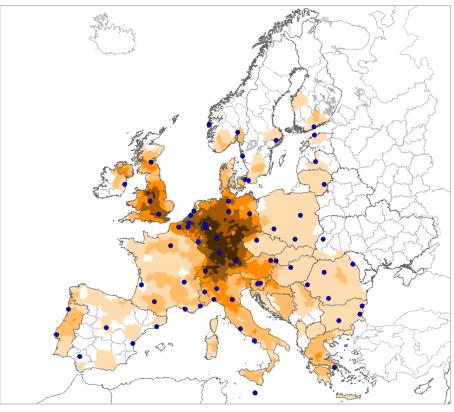

Multi-modality rate of trip-kilometres from NUTS3 to all others

BUISNESS trip purpose. Multi-modality rate for itineraries, trips and trip-kilometres inter NUTS3

Multi-modality rate of itineraries from NUTS3 to all others for business purpose

Multi-modality rate of trips from NUTS3 to all others for business purpose

Multi-modality rate of trip-kilometres from NUTS3 to all others for business purpose

PRIVATE trip purpose, Multi-modality rate for itineraries, trips and trip-kilometres inter NUTS3