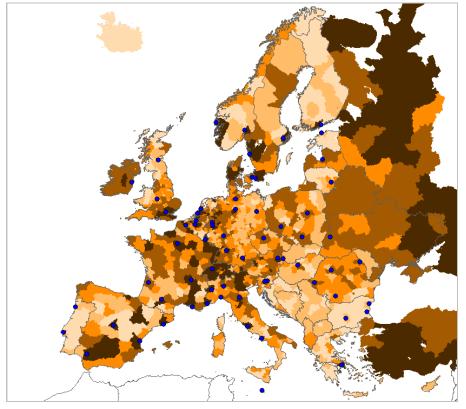

# (CURRENT INTERCONNECTIONS)

ALL TRIP PURPOSES together. Multi-modality rate for itineraries, trips and trip-kilometres inter NUTS3

Multi-modality rate of itineraries from NUTS3 to all others

Multi-modality rate of trips from NUTS3 to all others

Multi-modality rate of trip-kilometres from NUTS3 to all others

BUISNESS trip purpose. Multi-modality rate for itineraries, trips and trip-kilometres inter NUTS3

Multi-modality rate of itineraries from NUTS3 to all others for business purpose