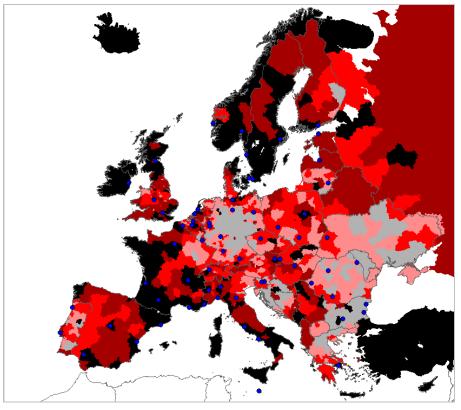

# (CURRENT INTERCONNECTIONS)

ALL TRIP PURPOSES together. Multi-modality rate for itineraries, trips and trip-kilometres inter NUTS3

Multi-modality rate of itineraries from NUTS3 to all others

Multi-modality rate of trips from NUTS3 to all others

Multi-modality rate of trip-kilometres from NUTS3 to all others

BUISNESS trip purpose. Multi-modality rate for itineraries, trips and trip-kilometres inter NUTS3

Multi-modality rate of itineraries from NUTS3 to all others for business purpose