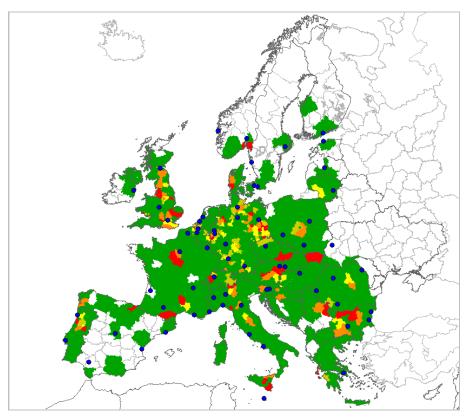

Multi-modality rate of trip-kilometres from NUTS3 to all others

BUISNESS trip purpose. Multi-modality rate for itineraries, trips and trip-kilometres inter NUTS3

Multi-modality rate of itineraries from NUTS3 to all others for business purpose

Multi-modality rate of trips from NUTS3 to all others for business purpose

Multi-modality rate of trip-kilometres from NUTS3 to all others for business purpose

PRIVATE trip purpose, Multi-modality rate for itineraries, trips and trip-kilometres inter NUTS3