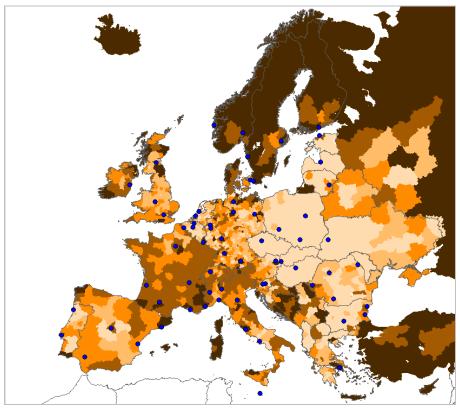

# (CURRENT INTERCONNECTIONS)

ALL TRIP PURPOSES together. Inter-modality rate for itineraries, trips and trip-kilometres inter NUTS3

Inter-modality rate of itineraries from NUTS3 to all others

Inter-modality rate of trips from NUTS3 to all others

Inter-modality rate of trip-kilometres from NUTS3 to all others

BUSINESS trip purpose. Inter-modality rate for itineraries, trips and trip-kilometres inter NUTS3

Inter-modality rate of itineraries from NUTS3 to all others, for business purpose