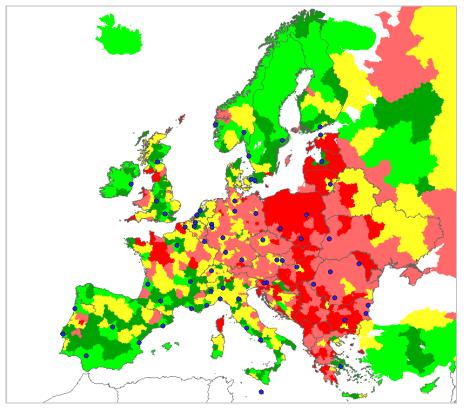

### (CURRENT INTERCONNECTIONS)

ALL TRIP PURPOSES together. Interconnectivity rate for itineraries, trips and trip-kilometres inter NUTS3

Interconnectivity rate of itineraries from NUTS3 to all others

Interconnectivity rate of trips from NUTS3 to all others

Interconnectivity rate of trip-kilometres from NUTS3 to all others

BUSINESS trip purpose. Interconnectivity rate for itineraries, trips and trip-kilometres inter NUTS3

Interconnectivity rate of itineraries from NUTS3 to all others, for business purpose