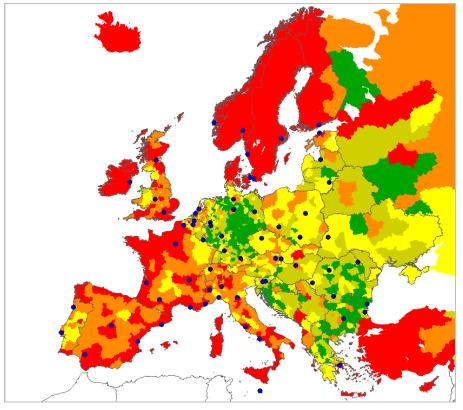

# (CURRENT INTERCONNECTIONS)

ALL TRIP PURPOSES together. Inter-modality rate for itineraries, trips and trip-kilometres inter NUTS3

Inter-modality rate of itineraries from NUTS3 to all others

Inter-modality rate of trips from NUTS3 to all others

Inter-modality rate of trip-kilometres from NUTS3 to all others

BUSINESS trip purpose. Inter-modality rate for itineraries, trips and trip-kilometres inter NUTS3

Inter-modality rate of itineraries from NUTS3 to all others, for business purpose