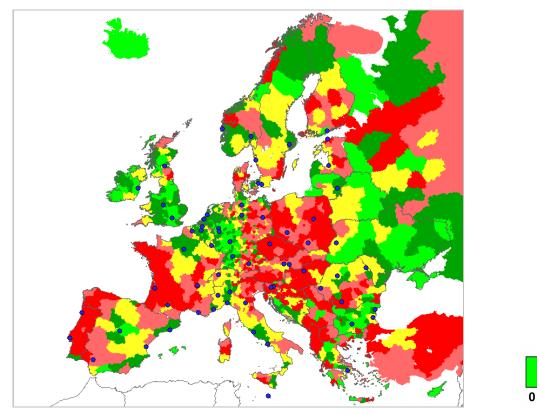

# (CURRENT INTERCONNECTIONS)

ALL TRIP PURPOSES together. Multi-modality rate for itineraries, trips and trip-kilometres inter NUTS3

Multi-modality rate of itineraries from NUTS3 to all others

Multi-modality rate of trips from NUTS3 to all others

Multi-modality rate of trip-kilometres from NUTS3 to all others

BUISNESS trip purpose. Multi-modality rate for itineraries, trips and trip-kilometres inter NUTS3

Multi-modality rate of itineraries from NUTS3 to all others for business purpose