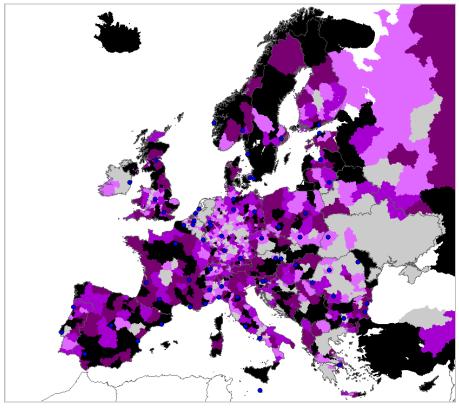

Multi-modality rate of trips from NUTS3 to all others for business purpose

Multi-modality rate of trip-kilometres from NUTS3 to all others for business purpose

PRIVATE trip purpose, Multi-modality rate for itineraries, trips and trip-kilometres inter NUTS3

Multi-modality rate of itineraries from NUTS3 to all others for private purpose

Multi-modality rate of trips from NUTS3 to all others for private purpose

Multi-modality rate of trip-kilometres from NUTS3 to all others for private purpose