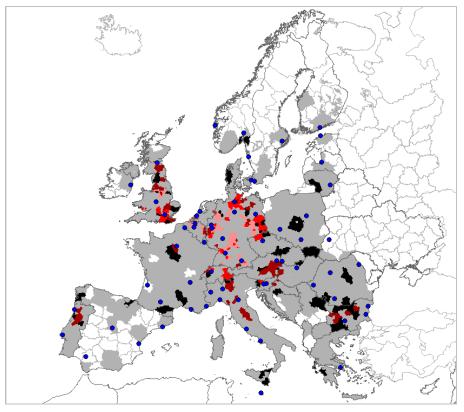

Multi-modality rate of trip-kilometres from NUTS3 to all others

BUISNESS trip purpose. Multi-modality rate for itineraries, trips and trip-kilometres inter NUTS3

Multi-modality rate of itineraries from NUTS3 to all others for business purpose

Multi-modality rate of trips from NUTS3 to all others for business purpose

Multi-modality rate of trip-kilometres from NUTS3 to all others for business purpose

PRIVATE trip purpose, Multi-modality rate for itineraries, trips and trip-kilometres inter NUTS3