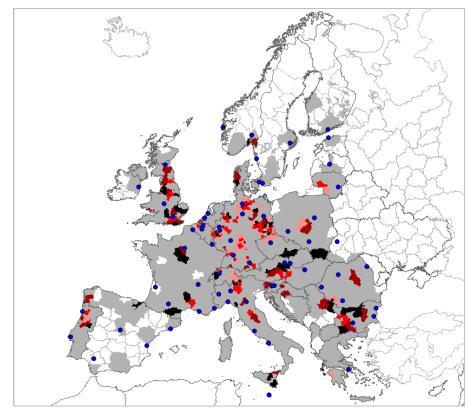

Multi-modality rate of trips from NUTS3 to all others for business purpose

Multi-modality rate of trip-kilometres from NUTS3 to all others for business purpose

PRIVATE trip purpose, Multi-modality rate for itineraries, trips and trip-kilometres inter NUTS3

Multi-modality rate of itineraries from NUTS3 to all others for private purpose

Multi-modality rate of trips from NUTS3 to all others for private purpose

Multi-modality rate of trip-kilometres from NUTS3 to all others for private purpose