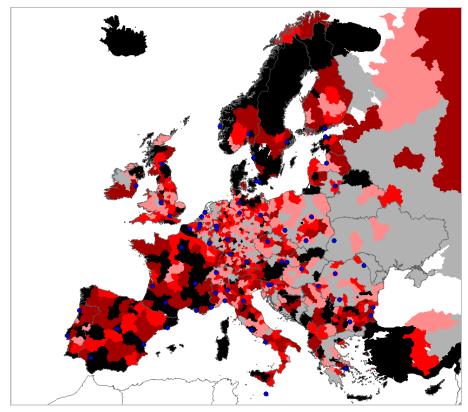

# (CURRENT INTERCONNECTIONS)

ALL TRIP PURPOSES together. Multi-modality rate for itineraries, trips and trip-kilometres inter NUTS3

Multi-modality rate of itineraries from NUTS3 to all others

Multi-modality rate of trips from NUTS3 to all others

Multi-modality rate of trip-kilometres from NUTS3 to all others

BUISNESS trip purpose. Multi-modality rate for itineraries, trips and trip-kilometres inter NUTS3

Multi-modality rate of itineraries from NUTS3 to all others for business purpose