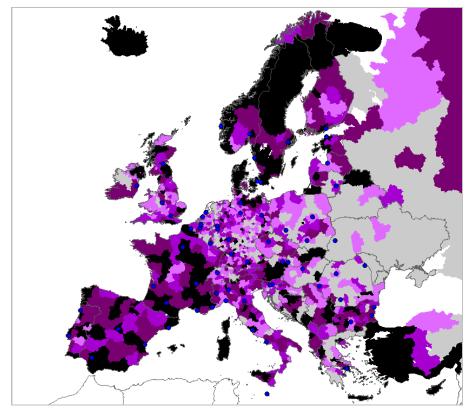

Multi-modality rate of itineraries from NUTS3 to all others for private purpose

Multi-modality rate of trips from NUTS3 to all others for private purpose

Multi-modality rate of trip-kilometres from NUTS3 to all others for private purpose

COMMUTER trip purpose. Multi-modality rate for itineraries, trips and trip-kilometres inter NUTS3.

Multi-modality rate of itineraries from NUTS3 to all others for commuter purpose

Multi-modality rate of trips from NUTS3 to all others for commuter purpose