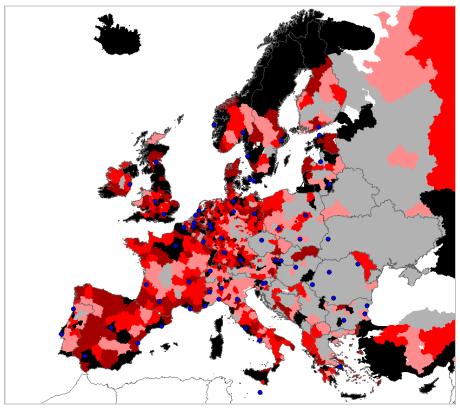

# (CURRENT INTERCONNECTIONS)

ALL TRIP PURPOSES together. Inter-modality rate for itineraries, trips and trip-kilometres inter NUTS3

Inter-modality rate of itineraries from NUTS3 to all others

Inter-modality rate of trips from NUTS3 to all others

Inter-modality rate of trip-kilometres from NUTS3 to all others

BUSINESS trip purpose. Inter-modality rate for itineraries, trips and trip-kilometres inter NUTS3

Inter-modality rate of itineraries from NUTS3 to all others, for business purpose