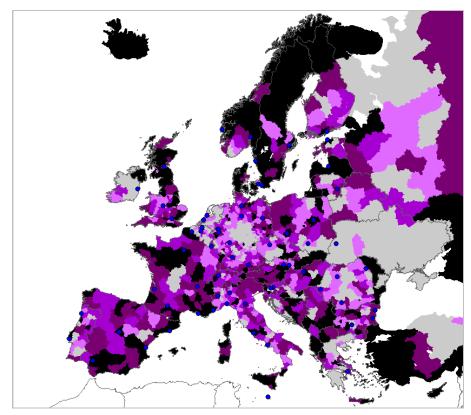

Multi-modality rate of itineraries from NUTS3 to all others for private purpose

Multi-modality rate of trips from NUTS3 to all others for private purpose

Multi-modality rate of trip-kilometres from NUTS3 to all others for private purpose

COMMUTER trip purpose. Multi-modality rate for itineraries, trips and trip-kilometres inter NUTS3.

Multi-modality rate of itineraries from NUTS3 to all others for commuter purpose

Multi-modality rate of trips from NUTS3 to all others for commuter purpose