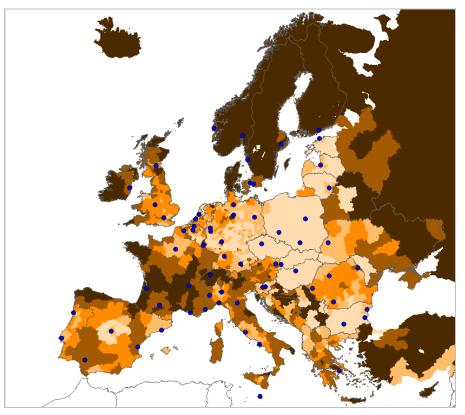

Multi-modality rate of trips from NUTS3 to all others for business purpose

Multi-modality rate of trip-kilometres from NUTS3 to all others for business purpose

PRIVATE trip purpose, Multi-modality rate for itineraries, trips and trip-kilometres inter NUTS3

Multi-modality rate of itineraries from NUTS3 to all others for private purpose

Multi-modality rate of trips from NUTS3 to all others for private purpose

Multi-modality rate of trip-kilometres from NUTS3 to all others for private purpose