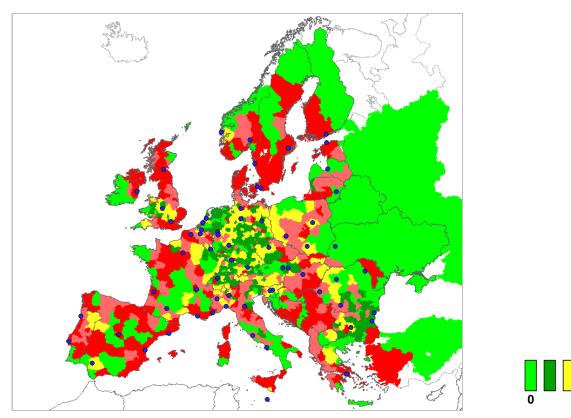

# (CURRENT INTERCONNECTIONS)

ALL TRIP PURPOSES together. Multi-modality rate for itineraries, trips and trip-kilometres inter NUTS3

Multi-modality rate of itineraries from NUTS3 to all others

Multi-modality rate of trips from NUTS3 to all others

Multi-modality rate of trip-kilometres from NUTS3 to all others

BUISNESS trip purpose. Multi-modality rate for itineraries, trips and trip-kilometres inter NUTS3

Multi-modality rate of itineraries from NUTS3 to all others for business purpose