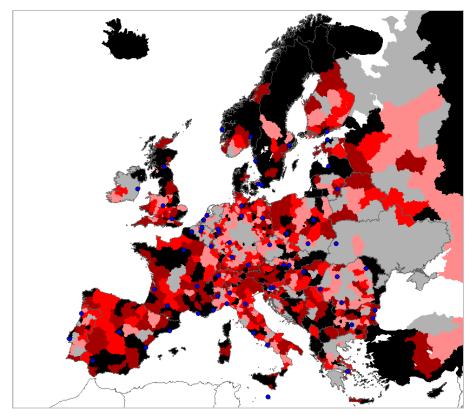

# (CURRENT INTERCONNECTIONS)

ALL TRIP PURPOSES together. Multi-modality rate for itineraries, trips and trip-kilometres inter NUTS3

Multi-modality rate of itineraries from NUTS3 to all others

Multi-modality rate of trips from NUTS3 to all others

Multi-modality rate of trip-kilometres from NUTS3 to all others

BUISNESS trip purpose. Multi-modality rate for itineraries, trips and trip-kilometres inter NUTS3

Multi-modality rate of itineraries from NUTS3 to all others for business purpose