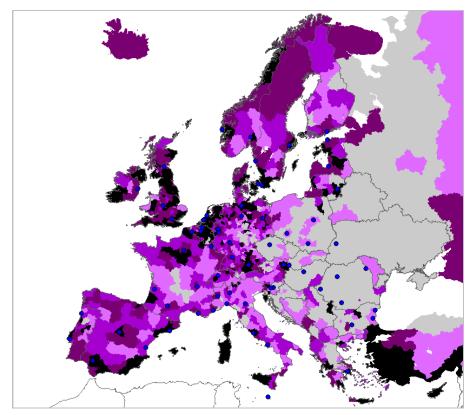

# APPENDIX 3 – INDICATOR 10: MULTI-MODALITY RATE

# (CURRENT INTERCONNECTIONS)

ALL TRIP PURPOSES together. Multi-modality rate for itineraries, trips and trip-kilometres inter NUTS3

Multi-modality rate of itineraries from NUTS3 to all others

Multi-modality rate of trips from NUTS3 to all others

Multi-modality rate of trip-kilometres from NUTS3 to all others

BUISNESS trip purpose. Multi-modality rate for itineraries, trips and trip-kilometres inter NUTS3

Multi-modality rate of itineraries from NUTS3 to all others for business purpose