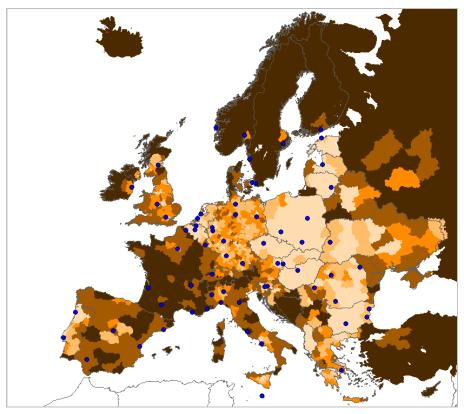

# (CURRENT INTERCONNECTIONS)

BUSINESS trip purpose. Diversity rate for itineraries inter NUTS3 for different length ranges (itineraries <300 kilometres, 300 to 1,000 kilometres, >2,000 kilometres)

Diversity rate in Europe for itineraries on business trip purpose

Diversity rate in Europe for itineraries shorter than 300Km on business trip purpose

Diversity rate in Europe for itineraries longer than 300km and shorter than 1,000Km on business trip purpose

Diversity rate in Europe for itineraries longer than 1,000Km on business trip purpose