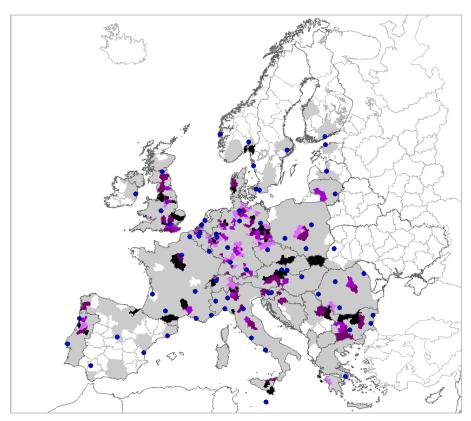

Multi-modality rate of trips from NUTS3 to all others for business purpose

Multi-modality rate of trip-kilometres from NUTS3 to all others for business purpose

PRIVATE trip purpose, Multi-modality rate for itineraries, trips and trip-kilometres inter NUTS3

Multi-modality rate of itineraries from NUTS3 to all others for private purpose

Multi-modality rate of trips from NUTS3 to all others for private purpose

Multi-modality rate of trip-kilometres from NUTS3 to all others for private purpose