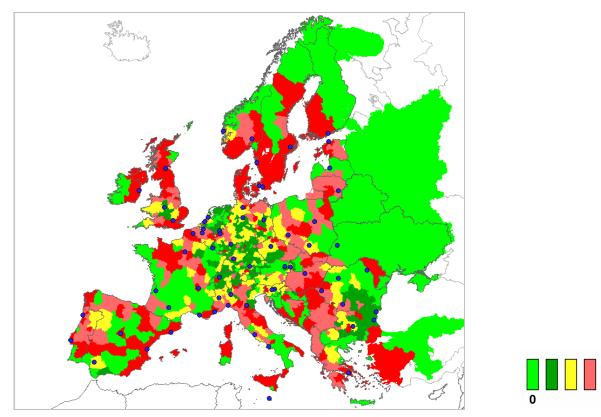

# (CURRENT INTERCONNECTIONS)

ALL TRIP PURPOSES together. Multi-modality rate for itineraries, trips and trip-kilometres inter NUTS3

Multi-modality rate of itineraries from NUTS3 to all others

Multi-modality rate of trips from NUTS3 to all others

Multi-modality rate of trip-kilometres from NUTS3 to all others

BUISNESS trip purpose. Multi-modality rate for itineraries, trips and trip-kilometres inter NUTS3

Multi-modality rate of itineraries from NUTS3 to all others for business purpose