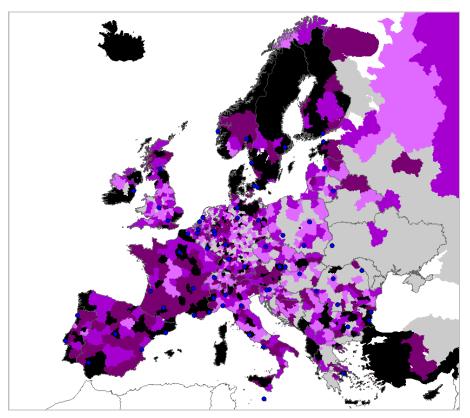

# (CURRENT INTERCONNECTIONS)

ALL TRIP PURPOSES together. Multi-modality rate for itineraries, trips and trip-kilometres inter NUTS3

Multi-modality rate of itineraries from NUTS3 to all others

Multi-modality rate of trips from NUTS3 to all others

Multi-modality rate of trip-kilometres from NUTS3 to all others

BUISNESS trip purpose. Multi-modality rate for itineraries, trips and trip-kilometres inter NUTS3

Multi-modality rate of itineraries from NUTS3 to all others for business purpose