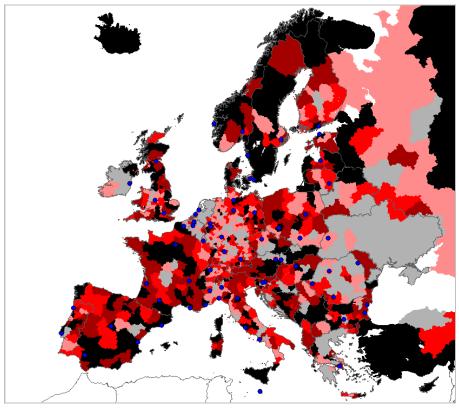

# (CURRENT INTERCONNECTIONS)

ALL TRIP PURPOSES together. Multi-modality rate for itineraries, trips and trip-kilometres inter NUTS3

Multi-modality rate of itineraries from NUTS3 to all others

Multi-modality rate of trips from NUTS3 to all others

Multi-modality rate of trip-kilometres from NUTS3 to all others

BUISNESS trip purpose. Multi-modality rate for itineraries, trips and trip-kilometres inter NUTS3

Multi-modality rate of itineraries from NUTS3 to all others for business purpose