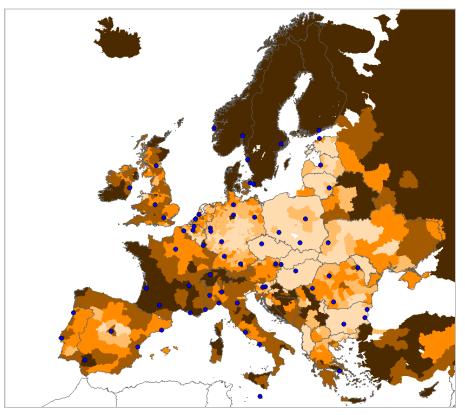

# (CURRENT INTERCONNECTIONS)

ALL TRIP PURPOSES together. Multi-modality rate for itineraries, trips and trip-kilometres inter NUTS3

Multi-modality rate of itineraries from NUTS3 to all others

Multi-modality rate of trips from NUTS3 to all others

Multi-modality rate of trip-kilometres from NUTS3 to all others

BUISNESS trip purpose. Multi-modality rate for itineraries, trips and trip-kilometres inter NUTS3

Multi-modality rate of itineraries from NUTS3 to all others for business purpose