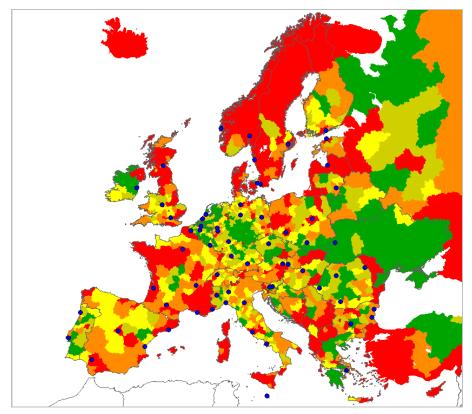

# APPENDIX 5 - INDICATOR 12: INTERCONNECTIVITY RATE

### (CURRENT INTERCONNECTIONS)

ALL TRIP PURPOSES together. Interconnectivity rate for itineraries, trips and trip-kilometres inter NUTS3

Interconnectivity rate of itineraries from NUTS3 to all others

Interconnectivity rate of trips from NUTS3 to all others

Interconnectivity rate of trip-kilometres from NUTS3 to all others

BUSINESS trip purpose. Interconnectivity rate for itineraries, trips and trip-kilometres inter NUTS3

Interconnectivity rate of itineraries from NUTS3 to all others, for business purpose