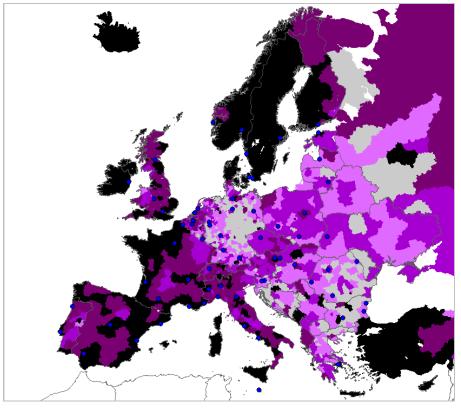

Multi-modality rate of trips from NUTS3 to all others for business purpose

Multi-modality rate of trip-kilometres from NUTS3 to all others for business purpose

PRIVATE trip purpose, Multi-modality rate for itineraries, trips and trip-kilometres inter NUTS3

Multi-modality rate of itineraries from NUTS3 to all others for private purpose

Multi-modality rate of trips from NUTS3 to all others for private purpose

Multi-modality rate of trip-kilometres from NUTS3 to all others for private purpose