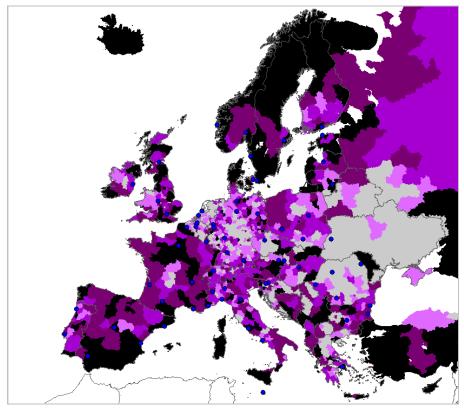

# (CURRENT INTERCONNECTIONS)

ALL TRIP PURPOSES together. Multi-modality rate for itineraries, trips and trip-kilometres inter NUTS3

Multi-modality rate of itineraries from NUTS3 to all others

Multi-modality rate of trips from NUTS3 to all others

Multi-modality rate of trip-kilometres from NUTS3 to all others

BUISNESS trip purpose. Multi-modality rate for itineraries, trips and trip-kilometres inter NUTS3

Multi-modality rate of itineraries from NUTS3 to all others for business purpose