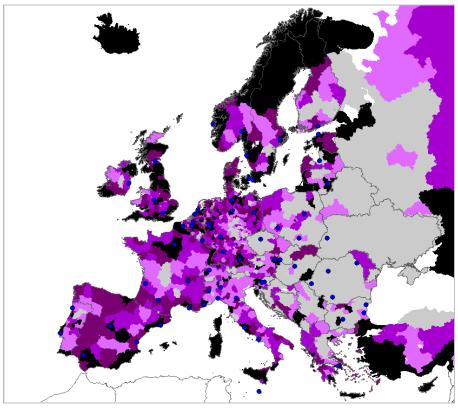

# APPENDIX 3 – INDICATOR 10: MULTI-MODALITY RATE

# (CURRENT INTERCONNECTIONS)

ALL TRIP PURPOSES together. Multi-modality rate for itineraries, trips and trip-kilometres inter NUTS3

Multi-modality rate of itineraries from NUTS3 to all others

Multi-modality rate of trips from NUTS3 to all others

Multi-modality rate of trip-kilometres from NUTS3 to all others

BUISNESS trip purpose. Multi-modality rate for itineraries, trips and trip-kilometres inter NUTS3

Multi-modality rate of itineraries from NUTS3 to all others for business purpose