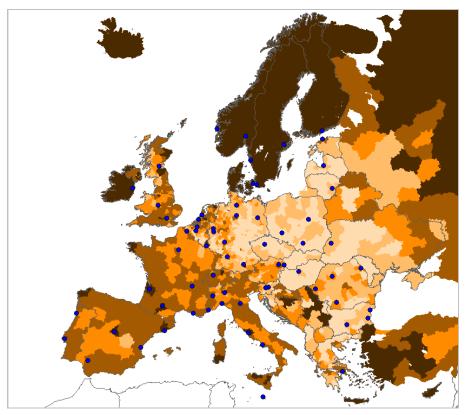

### (CURRENT INTERCONNECTIONS)

ALL TRIP PURPOSES together. Interconnectivity rate for itineraries, trips and trip-kilometres inter NUTS3

Interconnectivity rate of itineraries from NUTS3 to all others

Interconnectivity rate of trips from NUTS3 to all others

Interconnectivity rate of trip-kilometres from NUTS3 to all others

BUSINESS trip purpose. Interconnectivity rate for itineraries, trips and trip-kilometres inter NUTS3

Interconnectivity rate of itineraries from NUTS3 to all others, for business purpose