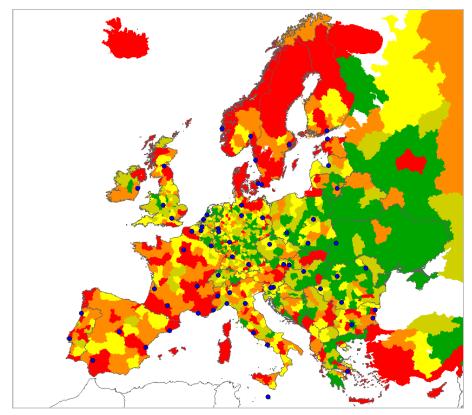

### (CURRENT INTERCONNECTIONS)

ALL TRIP PURPOSES together. Interconnectivity rate for itineraries, trips and trip-kilometres inter NUTS3

Interconnectivity rate of itineraries from NUTS3 to all others

Interconnectivity rate of trips from NUTS3 to all others

Interconnectivity rate of trip-kilometres from NUTS3 to all others

BUSINESS trip purpose. Interconnectivity rate for itineraries, trips and trip-kilometres inter NUTS3

Interconnectivity rate of itineraries from NUTS3 to all others, for business purpose