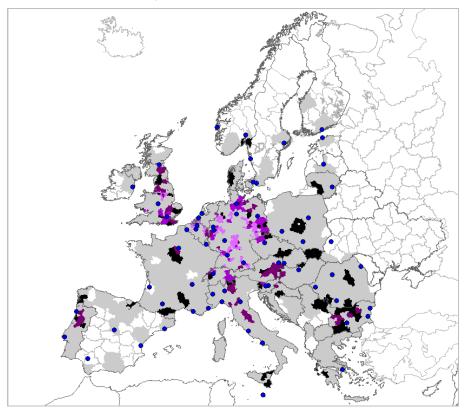

# (CURRENT INTERCONNECTIONS)

ALL TRIP PURPOSES together. Multi-modality rate for itineraries, trips and trip-kilometres inter NUTS3

Multi-modality rate of itineraries from NUTS3 to all others

Multi-modality rate of trips from NUTS3 to all others

Multi-modality rate of trip-kilometres from NUTS3 to all others

BUISNESS trip purpose. Multi-modality rate for itineraries, trips and trip-kilometres inter NUTS3

Multi-modality rate of itineraries from NUTS3 to all others for business purpose