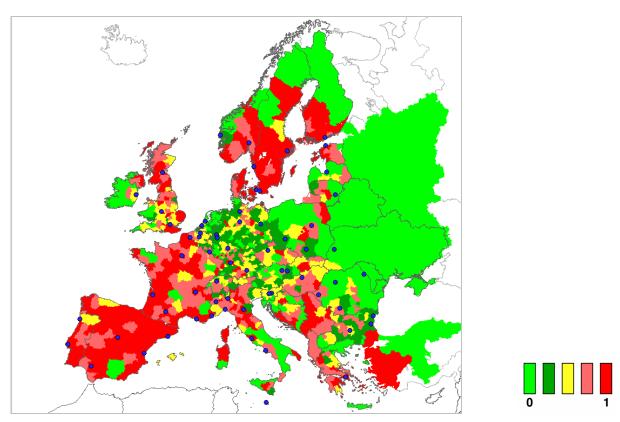

### (CURRENT INTERCONNECTIONS)

ALL TRIP PURPOSES together. Interconnectivity rate for itineraries, trips and trip-kilometres inter NUTS3

Interconnectivity rate of itineraries from NUTS3 to all others

Interconnectivity rate of trips from NUTS3 to all others

Interconnectivity rate of trip-kilometres from NUTS3 to all others

BUSINESS trip purpose. Interconnectivity rate for itineraries, trips and trip-kilometres inter NUTS3

Interconnectivity rate of itineraries from NUTS3 to all others, for business purpose