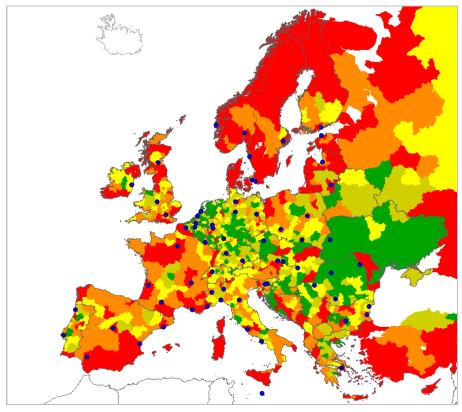

# **APPENDIX 7 - INDICATOR 14: COSTS**

# (CURRENT INTERCONNECTIONS)

BUSINESS trip purpose. Average travel cost for itineraries, trips and trip-kilometres inter NUTS3

Average cost of all itineraries between each NUTS3 and all others. Business trip purpose

Average cost of all trips between each NUTS3 and all others. Business trip purpose

Average cost of the trip-kilometre in trips between each NUTS3 and all others. Business trip purpose

PRIVATE trip purpose. Average travel cost for itineraries, trips and trip-kilometres inter NUTS3