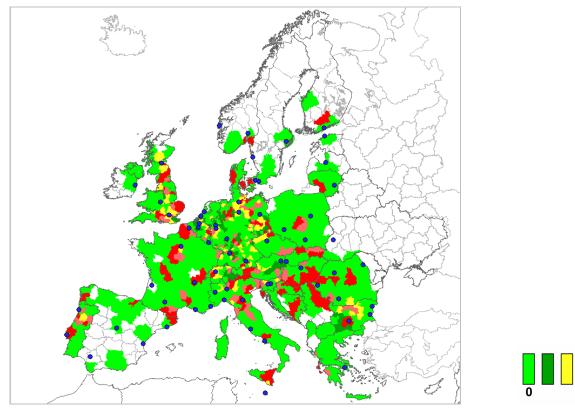

# (CURRENT INTERCONNECTIONS)

ALL TRIP PURPOSES together. Inter-modality rate for itineraries, trips and trip-kilometres inter NUTS3

Inter-modality rate of itineraries from NUTS3 to all others

Inter-modality rate of trips from NUTS3 to all others

Inter-modality rate of trip-kilometres from NUTS3 to all others

BUSINESS trip purpose. Inter-modality rate for itineraries, trips and trip-kilometres inter NUTS3

Inter-modality rate of itineraries from NUTS3 to all others, for business purpose