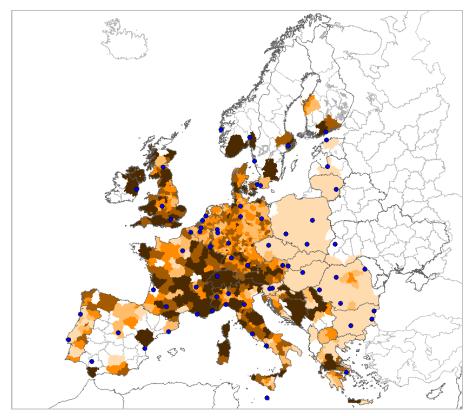

Multi-modality rate of itineraries from NUTS3 to all others for private purpose

Multi-modality rate of trips from NUTS3 to all others for private purpose

Multi-modality rate of trip-kilometres from NUTS3 to all others for private purpose

COMMUTER trip purpose. Multi-modality rate for itineraries, trips and trip-kilometres inter NUTS3.

Multi-modality rate of itineraries from NUTS3 to all others for commuter purpose

Multi-modality rate of trips from NUTS3 to all others for commuter purpose