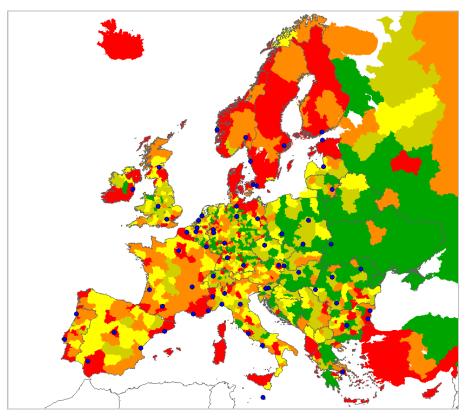

# (CURRENT INTERCONNECTIONS)

BUSINESS trip purpose. Diversity rate for itineraries inter NUTS3 for different length ranges (itineraries <300 kilometres, 300 to 1,000 kilometres, >2,000 kilometres)

Diversity rate in Europe for itineraries on business trip purpose

Diversity rate in Europe for itineraries shorter than 300Km on business trip purpose

Diversity rate in Europe for itineraries longer than 300km and shorter than 1,000Km on business trip purpose

Diversity rate in Europe for itineraries longer than 1,000Km on business trip purpose